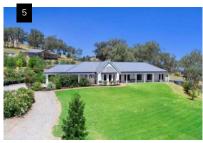

# Surrounding Sales Evidence

|   | Address               | Beds | Baths | Cars | Sold Date | Size      | Sold Price |
|---|-----------------------|------|-------|------|-----------|-----------|------------|
| 1 | 76 Flagstaff Road     | 4    | 2     | 4    | Feb 2018  | 5366 sqm  | \$769,000  |
| 2 | Lot 25 Flagstaff Road | 0    | 0     | 0    | Jan 2018  | 4187 sqm  | \$230,000  |
| 3 | Lot 42 Flagstaff Road | 0    | 0     | 0    | Dec 2017  | 13600 sqm | \$265,000  |
| 4 | 33 Flagstaff Road     | 4    | 3     | 2    | Feb 2018  | 10200 sqm | \$778,000  |
| 5 | 38 Flagstaff Road     | 5    | 3     | 2    | April 17  | 11800 sqm | \$965,000  |
|   |                       |      |       |      |           |           |            |