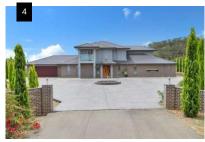

# Surrounding Sales Evidence

|   | Address               | Beds | Baths | Cars | Sold Date | Size      | Sold Price |
|---|-----------------------|------|-------|------|-----------|-----------|------------|
| 1 | 76 Flagstaff Road     | 4    | 2     | 4    | Feb 2018  | 5366 sqm  | \$769,000  |
| 2 | Lot 25 Flagstaff Road | 0    | 0     | 0    | Jan 2018  | 4187 sqm  | \$230,000  |
| 3 | Lot 42 Flagstaff Road | 0    | 0     | 0    | Dec 2017  | 13600 sqm | \$265,000  |
| 4 | 33 Flagstaff Road     | 4    | 3     | 2    | Feb 2018  | 10200 sqm | \$778,000  |
| 5 | 38 Flagstaff Road     | 5    | 3     | 2    | April 17  | 11800 sqm | \$965,000  |
|   |                       |      |       |      |           |           |            |